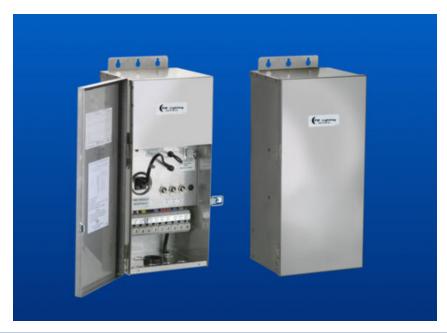

## **SPECIFICATIONS**

Stainless Steel Housing (304 SS) and Encapsulated Toriodal Coil for long life

and efficient operation

Input Power: 120VAC

Plug Ins: Includes both timer and photocell plug-in options.

Voltage Taps: MTS Series includes 12-15V Taps.

Wattage Sizes: MTS Series available in 150 watt, 300 watt, & 600 watt sizes

**Dimensions:** 14" x 5" x 5" (150 watt)

16-1/2" x 6-1/2" x 6" (300w, 600w)

Other: Magnetic circuit breakers on each common line of secondary.

Large terminal block (115 Amps) for secure and easy installation

Conforms to UL Standard 1838

1094 No. Main St. - P. O. Box 98 - Ashland City, TN 37015