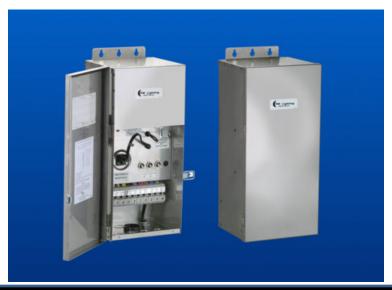

## **SPECIFICATIONS**

Stainless Steel Housing (304 SS) and Encapsulated Toriodal Coil for long life and efficient operation

Input Power: 120VAC

Plug Ins: Includes both timer and photocell plug-in options. Power bypass relay

to protect photocell and timer on 900 watt and 1200 watt models

Voltage Taps: EMTS Series includes 12-18V + 20V + 22V

Wattage Sizes: EMTS Series available in 300 watt, 600 watt, 900 watt and 1200

watt sizes

Dimensions: 16-1/2" x 6-1/2" x 6" (300w, 600w)

17-1/2" x 8-3/8" x 7-1/4" (900w, 1200w)

Other: Magnetic circuit breakers on each common line of secondary.

Large terminal block (115 Amps) for secure and easy installation

Conforms to UL Standards 506 & 2108

1094 No. Main St. - P. O. Box 98 - Ashland City, TN 37015