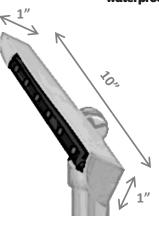

## PM22 Series (Model PM22-6)

Copper LED Bar Light

**Solid Copper** Directional LED Bar Light with waterproof, replaceable LED bar. Solid Brass adjustable knuckle.

Dimensions : 10" W x 1" H x 1" D

Wire Lead: 18/2 landscape cable (includes Quick Connectors)

Lamp: Sealed IP65 Rated waterproof 2.5 watt LED Light Bar with 9" replaceable bar provides 200 lumens. 2700K Color

CRI: 85+

**Mount:** Standard Ground Stake (GS)or optional <sup>1</sup>/<sub>2</sub>" Threaded NPT Mount. Standard GS lengths available from 9" to 40".