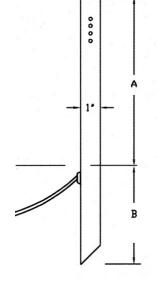

## PM22 Series (Model PM22-6)

Copper LED Bar Light

**Solid Copper** Directional LED Bar Light with waterproof, replaceable LED bar. Solid Brass adjustable knuckle.

Dimensions : 10" W x 1" H x 1" D

Wire Lead: 18/2 landscape cable (includes Quick Connectors)

Lamp: Sealed IP65 Rated waterproof 2.5 watt LED Light Bar with 9" replaceable bar provides 200 lumens. 2700K Color

CRI: 85+

**Mount:** Standard Ground Stake (GS)or optional <sup>1</sup>/<sub>2</sub>" Threaded NPT Mount. Standard GS lengths available from 9" to 40".