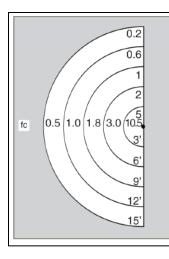

P.M.Lighting,LLC

Ph. 615.792.6884 Fax 615.792.6898

## PM22 Series (Model PM22-6)

Copper LED Bar Light

**Solid Copper** Directional LED Bar Light with waterproof, replaceable LED bar. Solid Brass adjustable knuckle.

Dimensions : 10" W x 1" H x 1" D

Wire Lead: 18/2 landscape cable (includes Quick Connectors)

Lamp: Sealed IP65 Rated waterproof 2.5 watt LED Light Bar with 9" replaceable bar provides 200 lumens. 2700K Color

CRI: 85+

**Mount:** Standard Ground Stake (GS)or optional <sup>1</sup>/<sub>2</sub>" Threaded NPT Mount. Standard GS lengths available from 9" to 40".

**Finish options** include Polished, Brushed Satin, and custom Antique (additional charge applies)

## PHOTOMETRICS











## 1094 No. Main St. - P. O. Box 98 – Ashland City, TN 37015

## www.pmlighting.com