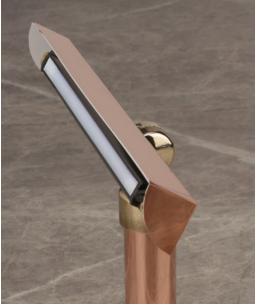

## PM22 Series (Model PM22-6)

Copper LED Bar Light

**Solid Copper** Directional LED Bar Light with waterproof, replaceable LED bar. Solid Brass adjustable knuckle.

Dimensions : 10" W x 1" H x 1" D

Wire Lead: 18/2 landscape cable (includes Quick Connectors)

**Finish options** include Polished, Brushed Satin, and custom Antique (additional charge applies)