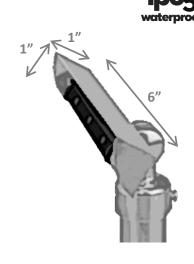

## PM22 Series (Model PM22-3)

Copper LED Bar Light

**Solid Copper** Directional LED Bar Light with waterproof, replaceable LED bar. Solid Brass adjustable knuckle.

Dimensions: 6" W x 1" H x 1" D

Wire Lead: 18/2 landscape cable (includes Quick Connectors)

**Lamp:** Sealed IP65 Rated waterproof 1.5 watt LED Light Bar with 9" replaceable bar provides

110 lumens. 2700K Color

CRI: 85+

Mount: Standard Ground Stake (GS)or optional 1/2" Threaded NPT Mount. Standard GS lengths available from 9" to 40".