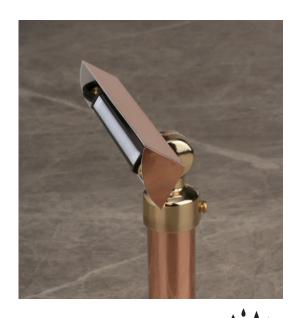

## PM22 Series (Model PM22-3)

Copper LED Bar Light

**Solid Copper** Directional LED Bar Light with waterproof, replaceable LED bar. Solid Brass adjustable knuckle.

Dimensions: 6" W x 1" H x 1" D

Wire Lead: 18/2 landscape cable (includes Quick Connectors)

**Lamp:** Sealed IP65 Rated waterproof 1.5 watt LED Light Bar with 9" replaceable bar provides

110 lumens. 2700K Color

CRI: 85+

Mount: Standard Ground Stake (GS)or optional 1/2" Threaded NPT Mount. Standard GS lengths available from 9" to 40".

Finish options include Polished, Brushed Satin, and custom Antique (additional charge applies)