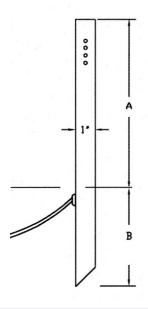

## PM22 Series (Model PM22-3)

Copper LED Bar Light

**Solid Copper** Directional LED Bar Light with waterproof, replaceable LED bar. Solid Brass adjustable knuckle.

Dimensions: 6" W x 1" H x 1" D

Wire Lead: 18/2 landscape cable (includes Quick Connectors)

**Lamp:** Sealed IP65 Rated waterproof 1.5 watt LED Light Bar with 9" replaceable bar provides

110 lumens. 2700K Color

CRI: 85+

Mount: Standard Ground Stake (GS)or optional 1/2" Threaded NPT Mount. Standard GS lengths available from 9" to 40".