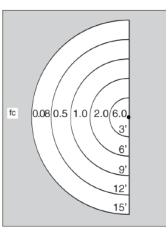

## P.M. Lighting, LLC

## PM22 Series (Model PM22-3)

Copper LED Bar Light

**Solid Copper** Directional LED Bar Light with waterproof, replaceable LED bar. Solid Brass adjustable knuckle.

Dimensions: 6" W x 1" H x 1" D

Wire Lead: 18/2 landscape cable (includes Quick Connectors)

**Lamp:** Sealed IP65 Rated waterproof 1.5 watt LED Light Bar with 9" replaceable bar provides

110 lumens. 2700K Color

CRI: 85+

Mount: Standard Ground Stake (GS)or optional 1/2" Threaded NPT Mount. Standard GS lengths available from 9" to 40".

Finish options include Polished, Brushed Satin, and custom Antique (additional charge applies)



## PHOTOMETRICS







1094 No. Main St. - P. O. Box 98 - Ashland City, TN 37015