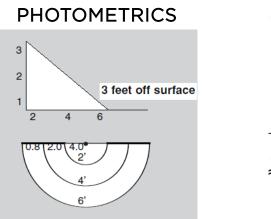

P.M.Lighting,LLC

Ph. 615.792.6884 Fax 615.792.6898

## PM8 Series (Model PM8-STM)

Copper Path & Area Light

**Solid Copper** Housing with white painted interior for optimal reflectivity

Dimensions : 4-5/8" x 2-1/4" x 2-3/8"

Wire Lead: 18/2 landscape cable with male terminal connectors.

**Lens:** Optional Polycarbonate (standard for LED fixture)

Lamp: G4 Bi-pin Lamp, 2 watt LED standard. Optional 3, 4, or 5 watt LED or chose halogen lamp (20 watt maximum)

Lamp Base: G4 / G6.35 ceramic holder rated 250V, 1000 watt

**Mount:** Adjustable brass knuckle for standard ground stake or surface mounting. Specify mounting option as required when ordering.

**Finish options** include Polished, Brushed Satin, and custom Antique (additional charge applies)







Conforms to UL Standard 1838

23

PM8



## 1094 No. Main St. - P. O. Box 98 – Ashland City, TN 37015

## www.pmlighting.com