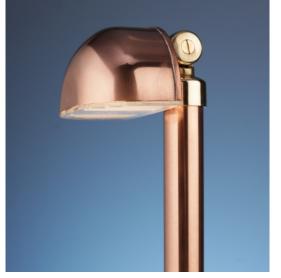

## PM8 Series (Model PM8-STM)

Copper Path & Area Light

**Solid Copper** Housing with white painted interior for optimal reflectivity

Dimensions : 4-5/8" x 2-1/4" x 2-3/8"

Wire Lead: 18/2 landscape cable with male terminal connectors.

**Lens:** Optional Polycarbonate (standard for LED fixture)

Lamp: G4 Bi-pin Lamp, 2 watt LED standard. Optional 3, 4, or 5 watt LED or chose halogen lamp (20 watt maximum)

Lamp Base: G4 / G6.35 ceramic holder rated 250V, 1000 watt

**Mount:** Adjustable brass knuckle for standard ground stake or surface mounting. Specify mounting option as required when ordering.

**Finish options** include Polished, Brushed Satin, and custom Antique (additional charge applies)