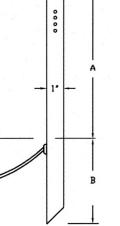

## PM8 Series (Model PM8-STM)

Copper Path & Area Light

**Solid Copper** Housing with white painted interior for optimal reflectivity

Dimensions : 4-5/8" x 2-1/4" x 2-3/8"

Wire Lead: 18/2 landscape cable with male terminal connectors.