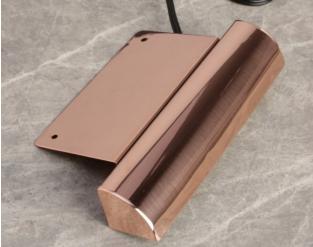

## PM8 Series (PM8-SL)

Rock Wall Light

**Solid Copper** Housing with White Painted Interior for Optimal Reflectivity

Dimensions: 8" x 1-1/2" x 1-1/2"

Wire Lead: 18/2 landscape cable (15' standard)

**Lens:** Optional Polycarbonate (standard on LED fixture)

Lamp: G4 Bi-pin Lamp, 2 watt LED standard. Optional 3, 4, or 5 watt LED or chose halogen lamp (20 watt maximum)

Lamp Base: G4 / G6.35 ceramic holder rated 250V, 1000 watt.

**Mount:** Includes copper mounting plate and mounting holes.

**Finish options** include Polished, Brushed Satin, and custom Antique (additional charge applies)