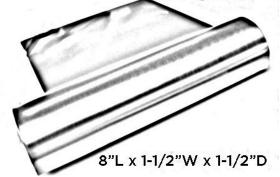

## PM8 Series (PM8-SL)

Rock Wall Light

**Solid Copper** Housing with White Painted Interior for Optimal Reflectivity

Dimensions: 8" x 1-1/2" x 1-1/2"

Wire Lead: 18/2 landscape cable (15' standard)

**Lens:** Optional Polycarbonate (standard on LED fixture)