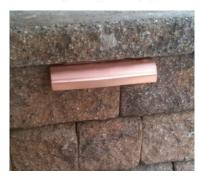

## PM8 Series (PM8-SL)

Rock Wall Light

**Solid Copper** Housing with White Painted Interior for Optimal Reflectivity

Dimensions: 8" x 1-1/2" x 1-1/2"

Wire Lead: 18/2 landscape cable (15' standard)

**Lens:** Optional Polycarbonate (standard on LED fixture)