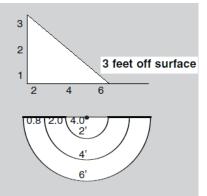

<u>P.M. Lighting, LLC</u>

Ph. 615.792.6884 Fax 615.792.6898

## PM8 Series (PM8-SL)

Rock Wall Light

**Solid Copper** Housing with White Painted Interior for Optimal Reflectivity

Dimensions: 8" x 1-1/2" x 1-1/2"

Wire Lead: 18/2 landscape cable (15' standard)

**Lens:** Optional Polycarbonate (standard on LED fixture)

Lamp: G4 Bi-pin Lamp, 2 watt LED standard. Optional 3, 4, or 5 watt LED or chose halogen lamp (20 watt maximum)

Lamp Base: G4 / G6.35 ceramic holder rated 250V, 1000 watt.

**Mount:** Includes copper mounting plate and mounting holes.

**Finish options** include Polished, Brushed Satin, and custom Antique (additional charge applies)

## PHOTOMETRICS





5"W x 3" D Mounting PLATE





Conforms to UL Standard 1838



## 1094 No. Main St. - P. O. Box 98 – Ashland City, TN 37015

## www.pmlighting.com