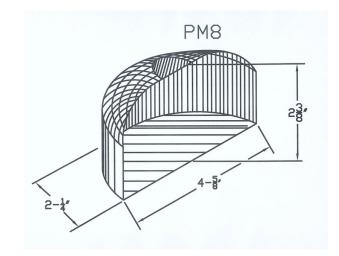

## PM8 Series (Model PM8)

## Copper Deck Light

**Solid Copper** Housing with white painted interior for optimal reflectivity

Dimensions: 4-5/8" x 2-1/4" x 2-3/8"

Wire Lead: 18/2 landscape cable. (5 foot standard, includes quick connectors)