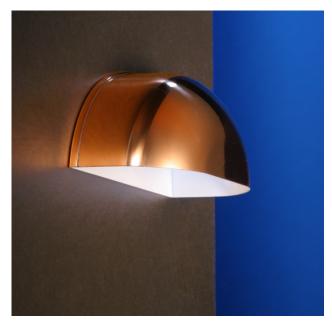

## Copper Deck Light

**Solid Copper** Housing with white painted interior for optimal reflectivity

Dimensions: 4-5/8" x 2-1/4" x 2-3/8"

Wire Lead: 18/2 landscape cable. (5 foot standard, includes quick connectors)