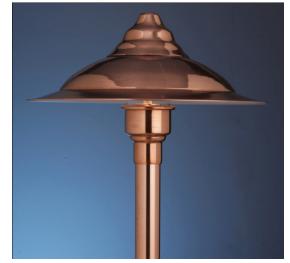

## PM7 Series (Model PM7XLC)

11" Copper Path Light

**Solid Copper** Top with white painted bottom for optimal reflectivity

Dimensions: 11" x 7"

Wire Lead: 18/2 landscape cable (includes Quick Connectors)

Lens: Tempered Borosilicate Glass

**Lamp:** G4 Bi-pin Lamp, 4 watt LED standard. Optional 2, 3, or 5 watt LED or chose halogen lamp (50 watt maximum))

Lamp Base: G4 / G6.35 ceramic holder rated 250V, 1000 watt.

**Mount:** Standard Power Stake (PS)or optional surface mount. Standard lengths available from 12" to 40".

Finish options include Polished, Brushed Satin, and custom Antique (additional charge applies)