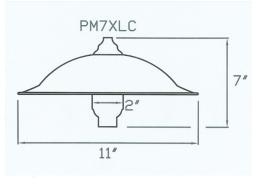

## PM7 Series (Model PM7XLC)

11" Copper Path Light

**Solid Copper** Top with white painted bottom for optimal reflectivity

Dimensions: 11" x 7"

Wire Lead: 18/2 landscape cable (includes Quick Connectors)

Lens: Tempered Borosilicate Glass