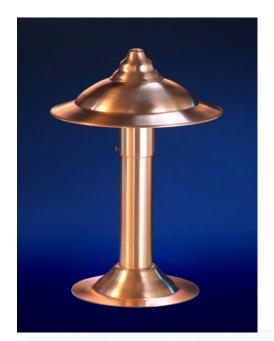

## PM7 Series (Model PM7XLC)

11" Copper Path Light

**Solid Copper** Top with white painted bottom for optimal reflectivity

Dimensions: 11" x 7" top

Wire Lead: 18/2 landscape cable (includes Quick Connectors)

Lens: Tempered Borosilicate Glass

Lamp: G4 Bi-pin Lamp, 4 watt LED standard. Optional 2, 3, or 5 watt LED or chose halogen

lamp (50 watt maximum) )

Lamp Base: G4 / G6.35 ceramic holder rated

250V, 1000 watt.

Mount: 2LPSM11 BASE - 11" tall, 2-1/8"

diameter power mounting base with stainless

steel screws.

Finish options include Polished, Brushed Satin, and custom Antique (additional charge applies)