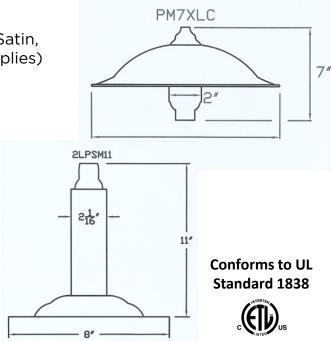

## PM7 Series (Model PM7XLC)

11" Copper Path Light

**Solid Copper** Top with white painted bottom for optimal reflectivity

Dimensions: 11" x 7" top

Wire Lead: 18/2 landscape cable (includes Quick Connectors)

Mount: 2LPSM11 BASE - 11" tall, 2-1/8"

diameter power mounting base with stainless

steel screws.

Finish options include Polished, Brushed Satin, and custom Antique (additional charge applies)