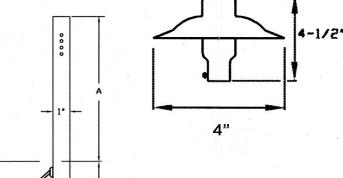

## PM7 Series (Model PM7M)

4" Copper Path Light

**Solid Copper** Top with white painted bottom for optimal reflectivity

Dimensions:  $4" \times 4 - 1/2"$ 

Wire Lead: 18/2 landscape cable (includes Quick Connectors)

**Mount:** Standard Power Stake (PS)or optional surface mount. Standard lengths available from 12" to 40".

**Finish options** include Polished, Brushed Satin, and custom Antique (additional charge applies)