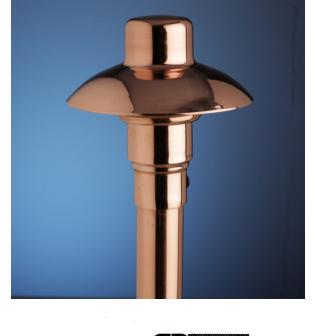

## PM7 Series (Model PM7M)

4" Copper Path Light

**Solid Copper** Top with white painted bottom for optimal reflectivity

Dimensions:  $4" \times 4 - 1/2"$ 

Wire Lead: 18/2 landscape cable (includes Quick Connectors)

Lens: Tempered Borosilicate Glass

**Lamp:** G4 Bi-pin Lamp, 2 watt LED standard. Optional 3, 4, or 5 watt LED or chose halogen lamp (35 watt maximum)

Lamp Base: G4 / G6.35 ceramic holder rated 250V, 1000 watt.

**Mount:** Standard Power Stake (PS)or optional surface mount. Standard lengths available from 12" to 40".

**Finish options** include Polished, Brushed Satin, and custom Antique (additional charge applies)