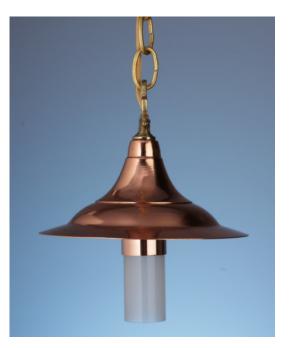

## **PM7** Series (Model PM7LG) 7 <sup>1</sup>/<sub>2</sub>" Copper Hanging Gazebo Light

**Solid Copper** Top with white painted bottom for optimal reflectivity

Dimensions : 7 3/8" x 7 -3/4"

Wire Lead: 4 ft. of 18/2 landscape cable (includes Quick Connector Kit)

Lens: Frosted Tempered Borosilicate Glass

Lamp: G4 Bi-pin Lamp, 2 watt LED standard. Optional 3, 4, or 5 watt LED or chose halogen lamp (35 watt maximum)

Lamp Base: G4 / G6.35 ceramic holder rated 250V, 1000 watt.

**Mount:** Includes 2 feet or solid brass chain and mounting hook for hanging

Finish options include Polished, Brushed Satin, and custom Antique (additional charge applies)

1094 No. Main St. - P. O. Box 98 – Ashland City, TN 37015