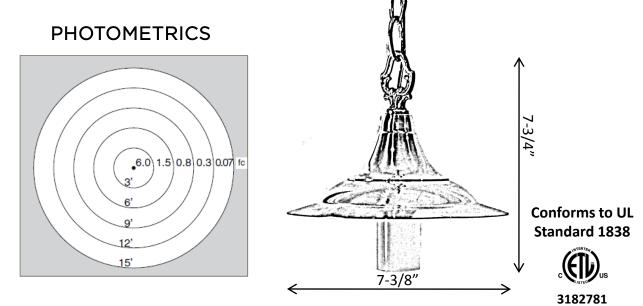

## **PM7** Series (Model PM7LG) 7 <sup>1</sup>/<sub>2</sub>" Copper Hanging Gazebo Light

**Solid Copper** Top with white painted bottom for optimal reflectivity

Dimensions : 7 3/8" x 7 -3/4"

Wire Lead: 4 ft. of 18/2 landscape cable (includes Quick Connector Kit)