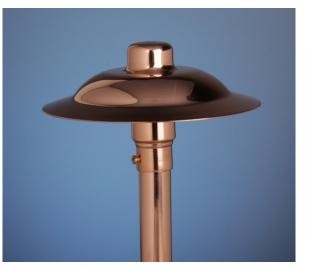

## PM7 Series (Model PM7L)

7 ½" Copper Path Light

**Solid Copper** Top with white painted bottom for optimal reflectivity

Dimensions : 7 3/8" x 4 -3/8"

Wire Lead: 18/2 landscape cable (includes Quick Connectors)