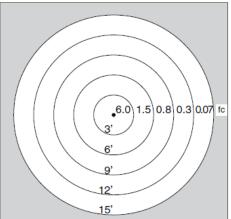

P.M. Lighting, LLC

Ph. 615.792.6884 Fax 615.792.6898

## PM7 Series (Model PM7L)

7 ½" Copper Path Light

**Solid Copper** Top with white painted bottom for optimal reflectivity

Dimensions : 7 3/8" x 4 -3/8"

Wire Lead: 18/2 landscape cable (includes Quick Connectors)

Lens: Tempered Borosilicate Glass

Lamp: G4 Bi-pin Lamp, 2 watt LED standard. Optional 3, 4, or 5 watt LED or chose halogen lamp (35 watt maximum)

Lamp Base: G4 / G6.35 ceramic holder rated 250V, 1000 watt.

**Mount:** Standard Power Stake (PS)or optional surface mount. Standard lengths available from 12" to 40".

**Finish options** include Polished, Brushed Satin, and custom Antique (additional charge applies)

## PHOTOMETRICS











## 1094 No. Main St. - P. O. Box 98 – Ashland City, TN 37015

## www.pmlighting.com