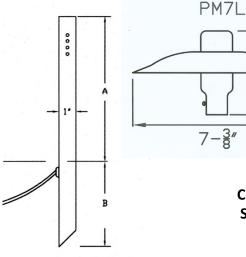

## PM7 Series (Model PM7L)

7 ½" Copper Path Light

**Solid Copper** Top with white painted bottom for optimal reflectivity

Dimensions : 7 3/8" x 4 -3/8"

Wire Lead: 18/2 landscape cable (includes Quick Connectors)

**Mount:** Standard Power Stake (PS)or optional surface mount. Standard lengths available from 12" to 40".

**Finish options** include Polished, Brushed Satin, and custom Antique (additional charge applies)