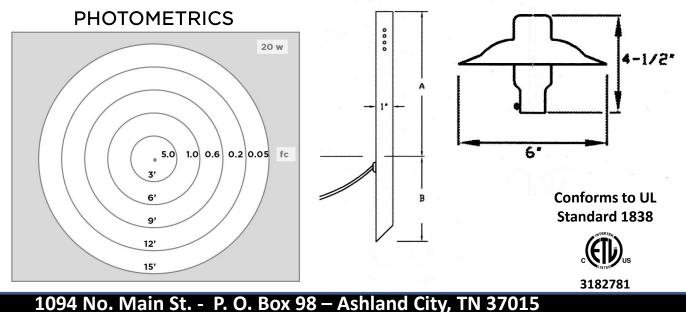

## PM7 Series (Model PM7)

6" Copper Path Light

**Solid Copper** Top with white painted bottom for optimal reflectivity

Dimensions : 6" x 4 -1/2"

Wire Lead: 18/2 landscape cable (includes Quick Connectors)

Lens: Tempered Borosilicate Glass

Lamp: G4 Bi-pin Lamp, 2 watt LED standard. Optional 3, 4, or 5 watt LED or chose halogen lamp (35 watt maximum)

Lamp Base: G4 / G6.35 ceramic holder rated 250V, 1000 watt.

**Mount:** Standard Power Stake (PS)or optional surface mount. Standard lengths available from 12" to 40".

**Finish options** include Polished, Brushed Satin, and custom Antique (additional charge applies)