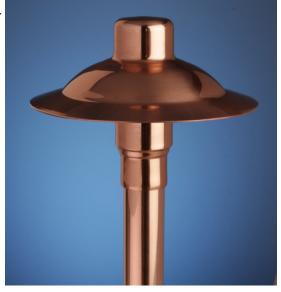

## PM7 Series (Model PM7)

6" Copper Path Light

**Solid Copper** Top with white painted bottom for optimal reflectivity

Dimensions : 6" x 4 -1/2"

Wire Lead: 18/2 landscape cable (includes Quick Connectors)