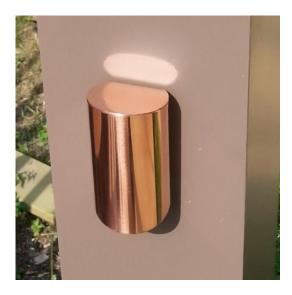

## PM4 Series (Model PM4-SM)

Solid Copper Down Light

**Solid Copper Down Light** for decks, walls, and other wall or deck illumination. Top is capped with copper. Open bottom

Dimensions: 2" x 4"

Wire Lead: 18/2 landscape cable, 5 foot standard (includes Quick Connectors)