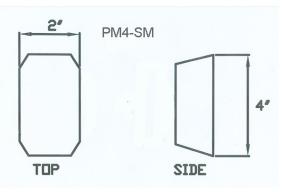

## PM4 Series (Model PM4-SM)

Solid Copper Down Light

**Solid Copper Down Light** for decks, walls, and other wall or deck illumination. Top is capped with copper. Open bottom

Dimensions: 2" x 4"

Wire Lead: 18/2 landscape cable, 5 foot standard (includes Quick Connectors)