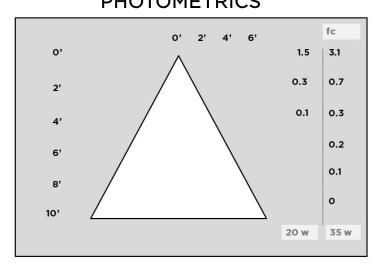

## P.M. Lighting, LLC

## PM4 Series (Model PM4-SM)

Solid Copper Down Light

**Solid Copper Down Light** for decks, walls, and other wall or deck illumination. Top is capped with copper. Open bottom

Dimensions: 2" x 4"

Wire Lead: 18/2 landscape cable, 5 foot standard (includes Quick Connectors)

Lamp: G4 Bi-pin Lamp, 2 watt encapsulated LED standard. Optional 3 or 4 watt LED or chose halogen lamp (20 watt maximum)

Lamp Base: G4 / G6.35 ceramic holder rated 250V, 1000 watt.

**Mount:** Flush surface mount includes mounting screws

Finish options include Polished, Brushed Satin, and custom Antique (additional charge applies)

## PHOTOMETRICS







Conforms to UL Standard 1838



3182781