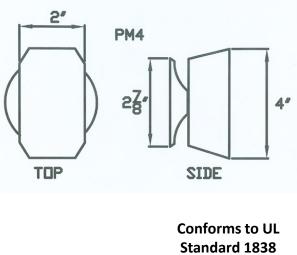

## **PM4** Series (Model PM4) Solid Copper Up/Down Light

Solid Copper Up/Down Directional Light for decks, walls, and other bi-directional illumination

Dimensions : 2" x 4"

Wire Lead: 18/2 landscape cable, 5 foot standard (includes Quick Connectors)

Lamp: G4 Bi-pin Lamp, 2 watt encapsulated LED standard. Optional 3 or 4 watt LED or chose halogen lamp (20 watt maximum)

Lamp Base: G4 / G6.35 ceramic holder rated 250V, 1000 watt.

**Mount:** Includes standard surface mount and mounting screws