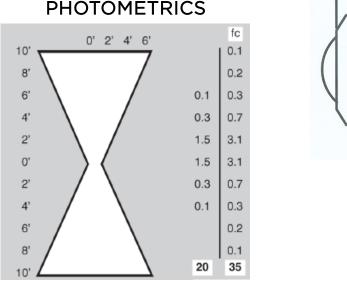

## **PM4** Series (Model PM4) Solid Copper Up/Down Light

Solid Copper Up/Down Directional Light for decks, walls, and other bi-directional illumination

Dimensions : 2" x 4"

Wire Lead: 18/2 landscape cable, 5 foot standard (includes Quick Connectors)