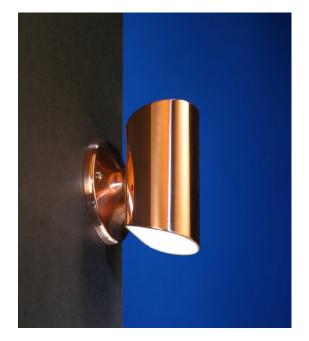

## **PM4** Series (Model PM4) Solid Copper Up/Down Light

Solid Copper Up/Down Directional Light for decks, walls, and other bi-directional illumination

Dimensions : 2" x 4"

Wire Lead: 18/2 landscape cable, 5 foot standard (includes Quick Connectors)

**Finish options** include Polished, Brushed Satin, and custom Antique (additional charge applies)

1094 No. Main St. - P. O. Box 98 – Ashland City, TN 37015

www.pmlighting.com