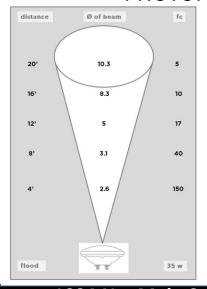

## P.M. Lighting, LLC

## PM3 Series

Flat Cut In-Ground Well Light

Industrial Grade SDR Polyvinyl Housing withstands heat to 140 degrees.

Dimensions: 5-1/2" x 8 -1/16"

Wire Lead: 18/2 landscape cable

(includes Quick Connectors)

**Lens:** Polycarbonate Lens standard or optional Tempered Glass lens available.

Lamp: Par36 Sealed Lamps, 9 watt LED standard. Optional 6 watt or 12 watt LED or choose halogen lamp (35 watt maximum)

Options: Standard 3C Series have copper lampholders and stainless steel hardware (shown). Optional 3A Series have aluminum lampholders and black steel hardware. Shown with optional copper trim ring.



## **PHOTOMETRICS**







1094 No. Main St. - P. O. Box 98 - Ashland City, TN 37015