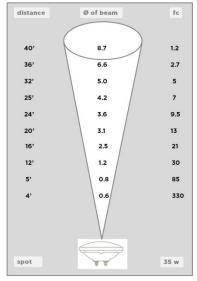

## P.M. Lighting, LLC

## PM3 Series

Flat Cut In-Ground Well Light

Industrial Grade SDR Polyvinyl Housing withstands heat to 140 degrees.

Dimensions: 5-1/2" x 8 -1/16"

Wire Lead: 18/2 landscape cable

(includes Quick Connectors)

**Lens:** Polycarbonate Lens standard or optional Tempered Glass lens available.

Lamp: Par36 Sealed Lamps, 9 watt LED standard. Optional 6 watt or 12 watt LED or choose halogen lamp (35 watt maximum)

Options: Standard 3C Series have copper lampholders and stainless steel hardware (shown). Optional 3A Series have aluminum lampholders and black steel hardware. Shown with optional copper trim ring.



## **PHOTOMETRICS**







1094 No. Main St. - P. O. Box 98 - Ashland City, TN 37015