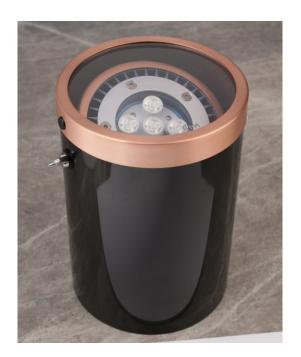

## PM3 Series

Flat Cut In-Ground Well Light

Industrial Grade SDR Polyvinyl Housing withstands heat to 140 degrees.

Dimensions: 5-1/2" x 8 -1/16"

Wire Lead: 18/2 landscape cable

(includes Quick Connectors)

**Lens:** Polycarbonate Lens standard or optional Tempered Glass lens available.

Lamp: Par36 Sealed Lamps, 9 watt LED standard. Optional 6 watt or 12 watt LED or choose halogen lamp (35 watt maximum)

Options: Standard 3C Series have copper lampholders and stainless steel hardware (shown). Optional 3A Series have aluminum lampholders and black steel hardware. Shown with optional copper trim ring.