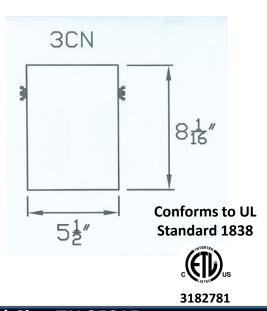

## PM3 Series

Flat Cut In-Ground Well Light

Industrial Grade SDR Polyvinyl Housing withstands heat to 140 degrees.

Dimensions: 5-1/2" x 8 -1/16"

Wire Lead: 18/2 landscape cable

(includes Quick Connectors)

**Lens:** Polycarbonate Lens standard or optional Tempered Glass lens available.