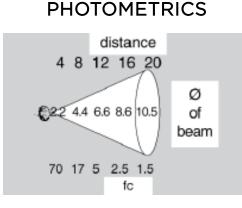

**Lens:** Prismatic or clear tempered borosilicate glass

Lamp: MR16 style 4 watt LED lamp or G4 Bi-Pin 2 watt LED lamp. Optional 5 watt MR16 LED or 3, 4, or 5 watt LED bi-pin or choose halogen lamp (20 watt maximum)