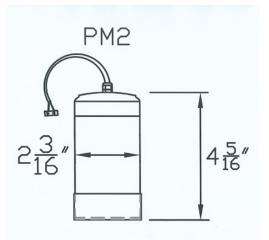

## **PM2** Series (Model PM2) Solid Copper Hanging Tree Light

**Solid Copper Hanging Tree Light** for down lighting and moon lighting from tree limbs

Dimensions : 2-3/16" x 4-5/16"

Wire Lead: 18/2 landscape cable with watertight grommet and flexible hanging rod (includes Quick Connectors)