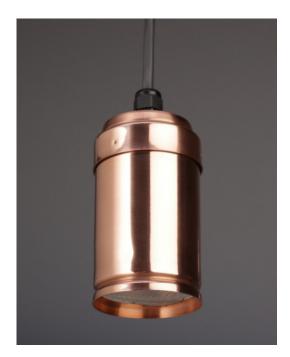

## **PM2** Series (Model PM2) Solid Copper Hanging Tree Light

**Solid Copper Hanging Tree Light** for down lighting and moon lighting from tree limbs

Dimensions : 2-3/16" x 4-5/16"

Wire Lead: 18/2 landscape cable with watertight grommet and flexible hanging rod (includes Quick Connectors)

Mount: Flexible hanging rod in wire harness

**Finish options** include Polished, Brushed Satin, and custom Antique (additional charge applies)

Conforms to UL Standard 1838