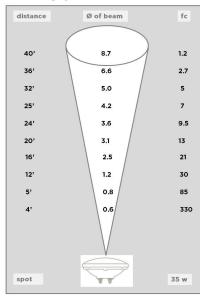

## PM1 Series (Model 1T)

Solid Copper Directional Tree Light

Solid Copper Directional Light for lighting trees, walls, and other wash illumination

Dimensions: 3-3/16" x 4-1/4"

Wire Lead: 18/2 landscape cable

(includes Quick Connectors)

Lens: None

Lamp: Par36 Sealed Lamps, 9 watt LED standard. Optional 6 watt or 12 watt LED or choose halogen lamp (50 watt maximum))

Mount: Standard brass mounting bracket with

stainless steel screws

**Options:** Shields S1H (half- shown), S1HL (half/long), S1F (full), and S1FL (full/long)

## **PHOTOMETRICS**











1094 No. Main St. - P. O. Box 98 - Ashland City, TN 37015