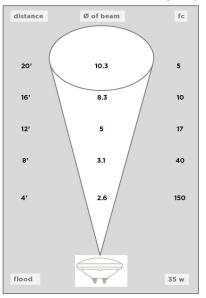

## PM1 Series (Model 1T)

Solid Copper Directional Tree Light

Solid Copper Directional Light for lighting trees, walls, and other wash illumination

Dimensions: 3-3/16" x 4-1/4"

Wire Lead: 18/2 landscape cable

(includes Quick Connectors)

Lens: None

Lamp: Par36 Sealed Lamps, 9 watt LED standard. Optional 6 watt or 12 watt LED or choose halogen lamp (50 watt maximum))

Mount: Standard brass mounting bracket with

stainless steel screws

**Options:** Shields S1H (half- shown), S1HL (half/long), S1F (full), and S1FL (full/long)

## **PHOTOMETRICS**











1094 No. Main St. - P. O. Box 98 - Ashland City, TN 37015