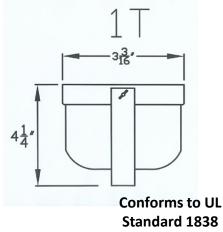

## PM1 Series (Model 1T)

Solid Copper Directional Tree Light

Solid Copper Directional Light for lighting trees, walls, and other wash illumination

Dimensions: 3-3/16" x 4-1/4"

Wire Lead: 18/2 landscape cable