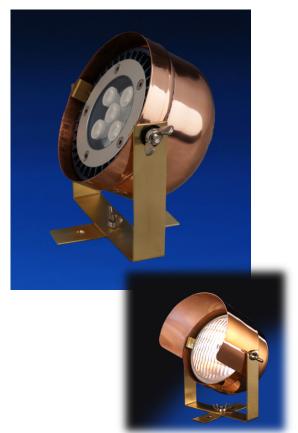

## PM1 Series (Model 1T)

Solid Copper Directional Tree Light

Solid Copper Directional Light for lighting trees, walls, and other wash illumination

Dimensions: 3-3/16" x 4-1/4"

Wire Lead: 18/2 landscape cable

(includes Quick Connectors)

Lens: None

Lamp: Par36 Sealed Lamps, 9 watt LED standard. Optional 6 watt or 12 watt LED or choose halogen lamp (50 watt maximum))

Mount: Standard brass mounting bracket with

stainless steel screws

**Options:** Shields S1H (half- shown), S1HL (half/long), S1F (full), and S1FL (full/long)