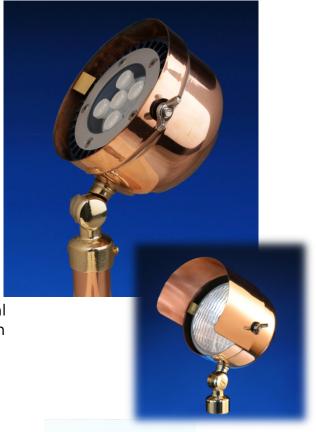

## **PM1** Series (Model 1H) Solid Copper Directional Light

Solid Copper Directional Light for lighting trees, walls, and other wash illumination

Dimensions: 3-1/4" x 7-1/8"

Wire Lead: 18/2 landscape cable (includes Quick Connectors)

**Lens:** Clear Polycarbonate Lens standard on LED fixtures. Lens not available for halogen.

Lamp: Par36 Sealed Lamps, 9 watt LED standard. Optional 6 watt or 12 watt LED or choose halogen lamp (50 watt maximum)

**Mount:** Standard ground stake (GS) or optional surface mount. Standard lengths available from 9" to 40"

Options: Shields S1H (half- shown), S1HL (half/long), S1F (full), and S1FL (full/long)