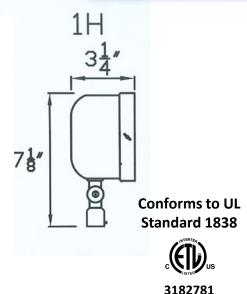

## **PM1** Series (Model 1H) Solid Copper Directional Light

Solid Copper Directional Light for lighting trees, walls, and other wash illumination

Dimensions: 3-1/4" x 7-1/8"

Wire Lead: 18/2 landscape cable (includes Quick Connectors)