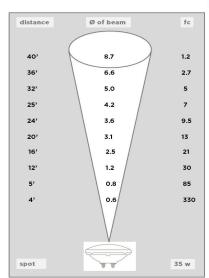

## P.M. Lighting, LLC

## **PM1** Series (Model 1H) Solid Copper Directional Light

Solid Copper Directional Light for lighting trees, walls, and other wash illumination

Dimensions: 3-1/4" x 7-1/8"

Wire Lead: 18/2 landscape cable (includes Quick Connectors)

**Lens:** Clear Polycarbonate Lens standard on LED fixtures. Lens not available for halogen.

Lamp: Par36 Sealed Lamps, 9 watt LED standard. Optional 6 watt or 12 watt LED or choose halogen lamp (50 watt maximum)

**Mount:** Standard ground stake (GS) or optional surface mount. Standard lengths available from 9" to 40"

Options: Shields S1H (half- shown), S1HL (half/long), S1F (full), and S1FL (full/long)

## **PHOTOMETRICS**









1094 No. Main St. - P. O. Box 98 - Ashland City, TN 37015