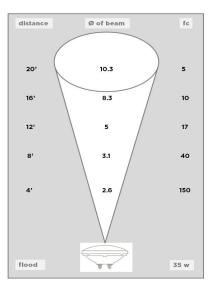

## P.M. Lighting, LLC

## **PM1** Series (Model 1H) Solid Copper Directional Light

Solid Copper Directional Light for lighting trees, walls, and other wash illumination

Dimensions: 3-1/4" x 7-1/8"

Wire Lead: 18/2 landscape cable (includes Quick Connectors)

**Lens:** Clear Polycarbonate Lens standard on LED fixtures. Lens not available for halogen.

Lamp: Par36 Sealed Lamps, 9 watt LED standard. Optional 6 watt or 12 watt LED or choose halogen lamp (50 watt maximum)

**Mount:** Standard ground stake (GS) or optional surface mount. Standard lengths available from 9" to 40"

Options: Shields S1H (half- shown), S1HL (half/long), S1F (full), and S1FL (full/long)

## **PHOTOMETRICS**









1094 No. Main St. - P. O. Box 98 - Ashland City, TN 37015