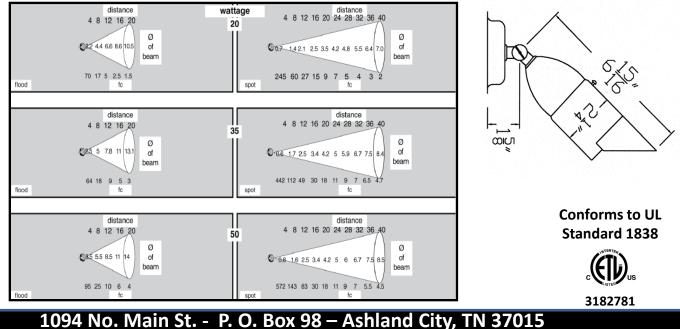

## Ph. 615.792.6884 Fax 615.792.6898

## **MRH** Series (Model MRSM) Solid Copper Directional Spot/Flood Light (Surface Mounted)

**Solid Copper Bullet Design** spot and flood light with solid brass adjustable knuckle. Mounts on ground stake or surface mount.

Dimensions : 2-1/4" x 6-15/16"

Wire Lead: 18/2 landscape cable (includes Quick Connectors)

**Lens:** Clear or Prismatic Tempered Borosilicate Glass lens

Lamp: MR16 style 5 watt LED Lamp standard. Optional 4 or 7 watt LED or choose halogen lamp (50 watt maximum)

**Options:** Choose standard Eyebrow version (shown) or Flat Cut version



## PHOTOMETRICS



## www.pmlighting.com