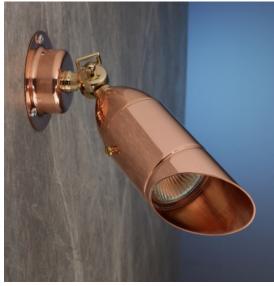

## **MRH** Series (Model MRSM) Solid Copper Directional Spot/Flood Light (Surface Mounted)

**Solid Copper Bullet Design** spot and flood light with solid brass adjustable knuckle. Mounts on ground stake or surface mount.

Dimensions : 2-1/4" x 6-15/16"

Wire Lead: 18/2 landscape cable (includes Quick Connectors)

**Lens:** Clear or Prismatic Tempered Borosilicate Glass lens

Lamp: MR16 style 5 watt LED Lamp standard. Optional 4 or 7 watt LED or choose halogen lamp (50 watt maximum)

**Options:** Choose standard Eyebrow version (shown) or Flat Cut version