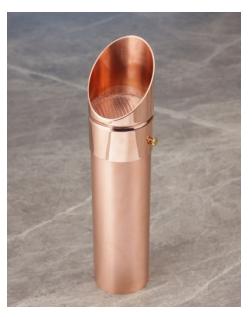

## MRH Series (Model MRG)

Copper In-Ground Mini-Well Light

**Solid Copper Mini-Well** with copper inner sleeve for up-lighting ornamental trees

Dimensions: 2-1/8" x 10"

Wire Lead: 18/2 landscape cable

(includes Quick Connectors)

Lens: Clear or Prismatic (shown) Tempered

Borosilicate Glass lens

**Lamp:** MR16 style 5 watt LED Lamp standard. Optional 4 or 7 watt LED or choose halogen

lamp (50 watt maximum)

**Options:** Choose standard Eyebrow version