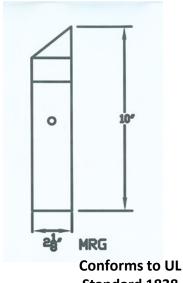

## MRH Series (Model MRG)

Copper In-Ground Mini-Well Light

**Solid Copper Mini-Well** with copper inner sleeve for up-lighting ornamental trees

Dimensions: 2-1/8" x 10"

Wire Lead: 18/2 landscape cable

(includes Quick Connectors)

(shown) or Flat Cut version

## **PHOTOMETRICS**

Standard 1838

3182781

1094 No. Main St. - P. O. Box 98 - Ashland City, TN 37015